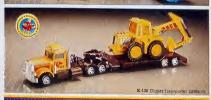

# **SUPERKINGS** NEW MODELS

# SUPERKINGS

These completely new, action Superkings flick their signs on and off, as they're pushed along. The Police Cars flash: HALT or 'STOP'; the Emergency Van flashes 'ACCIDENT' and 'STOP', while the Land Rover Recovery Vehicle flashes 'POLLOW ME'.